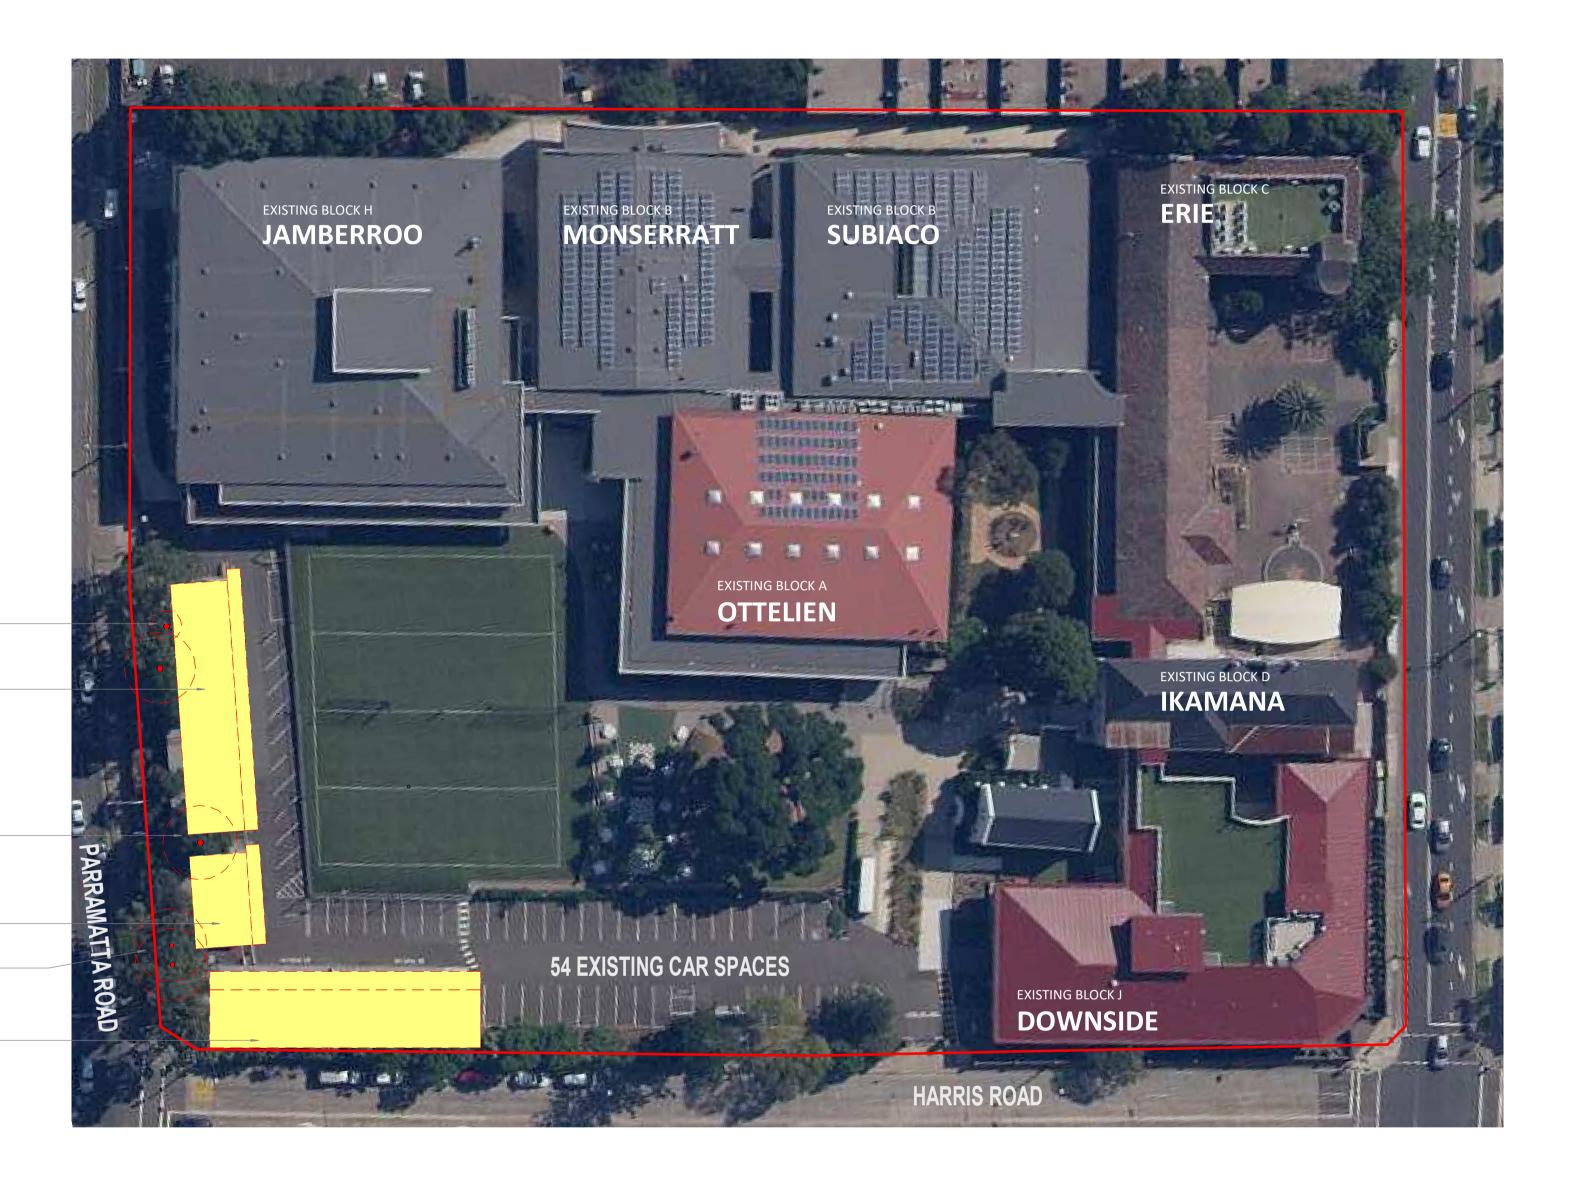

Trees to be removed -

Demountable building to be removed ———

Tree to be removed

Demountable building to be removed ———

Trees to be removed -

Demountable building to be removed ———

Architect

Client

1A HARRIS ROAD, FIVE DOCK, NSW 2046

Address

Issue Purpose of issue A DA Submission

Date Auth 18.05.2020 PG

Drawn: Checked: Verified: Sheet Size: Scale: MLH Sheet

PG SITE DEMOLITION PLAN

CG
A1 SHEET
1:500
Project No.
19129

Sheet No. **DA002** 

Α

**DA SUBMISSION**